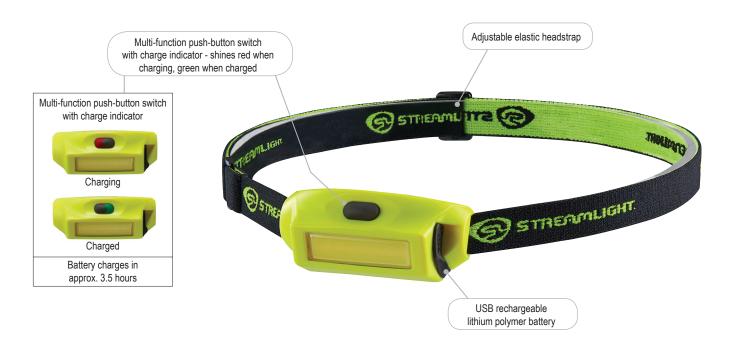

## BANDIT® PRO ULTRA-COMPACT, LOW-PROFILE USB RECHARGEABLE HEADLAMP

The Bandit Pro is a long-running, low-profile headlamp that is USB rechargeable and provides 180 lumens of widespread white light for 4.5 hours.

Three output modes: High, low and emergency flash

- High: 180 lumens; runs 4.5 hours
- Low: 35 lumens; runs 21 hours
- Emergency flash flashes on high 180 lumens

Produces bright, even, diffused light with less shadow than spot beams Beam doesn't "bounce"

Floods work area with light; Ideal for up-close tasks

Battery life indicator: with approx. 5 minutes of remaining run time, light enters a sequence of blinking three times and remaining on for 30 seconds until it shuts off

Impact-resistant polycarbonate construction

IPX4 weather-resistant; 2m impact resistance tested

2.7" (6.85 cm); 1.6oz. (45.4g) with headband; 1.7 oz. (48.2g) with hat clip

Two Year Warranty

Visit www.streamlight.com for full warranty information