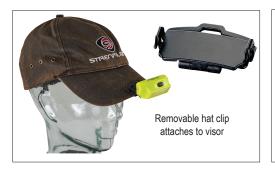

#61711 Bandit Pro - USB cord, hat clip and elastic headstrap - Box - Yellow

#61710 Bandit Pro - USB cord, hat clip and elastic headstrap - Clam - Yellow

#61715 Bandit Pro - USB cord, hat clip and elastic headstrap - Box - Black

#61714 Bandit Pro - USB cord, hat clip and elastic headstrap - Clam - Black

#61716 Bandit Pro - elastic headstrap, rubber hard hat strap, 3M™ Dual Lock™ and USB cord - White LED - Yellow - Box