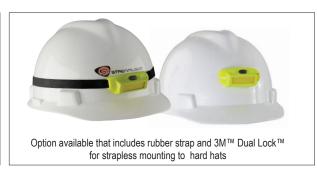

#61714 Bandit Pro - USB cord, hat clip and elastic headstrap - Clam - Black

#61716 Bandit Pro - elastic headstrap, rubber hard hat strap, 3M™ Dual Lock™ and USB cord - White LED - Yellow - Box